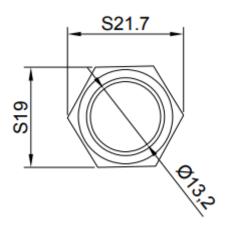

ies | Description                                                      |
|-----------------------|------------------------------------------------------------------|
| Switch rating         | 5A/250VAC                                                        |
| LED                   | Included, common Anode/Cathode                                   |
| LED Color             | Green, Blue, Red, White, Yellow, RGB or a combination of colours |
| LED Voltage           | 3 V – 220 V                                                      |
| LED Current           | 3mA – 20mA                                                       |
| LED Life              | 40.000 hours                                                     |

#### **Dimensions**

\*unit: mm



# **Push Button**

SPB16-FN2-xxx-xxx







### Ordering information

Ordering can be done via <a href="www.summit-electronics.com">www.summit-electronics.com</a>. Please contact us for more information. Customisation of the product is available on request.

### **Technical support**

For all product questions please contact us via <a href="mailto:info@summit-electronics.com">info@summit-electronics.com</a>

#### Document revision

| Rev    | Date       | changes                 |
|--------|------------|-------------------------|
| V01.00 | 23-12-2024 | First issue of document |