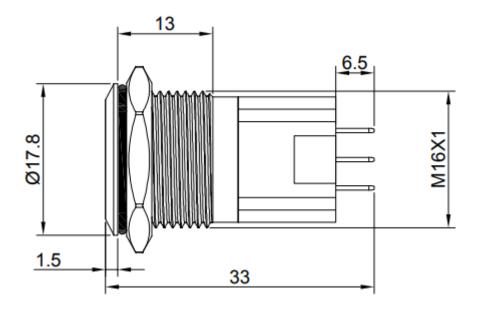

SPB16-FN2-xxx-xxx



| Electrical Proporties | Description                                                      |
|-----------------------|------------------------------------------------------------------|
| Switch rating         | 5A/250VAC                                                        |
| LED                   | Included, common Anode/Cathode                                   |
| LED Color             | Green, Blue, Red, White, Yellow, RGB or a combination of colours |
| LED Voltage           | 3 V – 220 V                                                      |
| LED Current           | 3mA – 20mA                                                       |
| LED Life              | 40.000 hours                                                     |

#### **Dimensions**

\*unit: mm



# **Push Button**

SPB16-FN2-xxx-xxx







### Ordering information

Ordering can be done via <a href="www.summit-electronics.com">www.summit-electronics.com</a>. Please contact us for more information. Customisation of the product is available on request.

### **Technical support**

For all product questions please contact us via <a href="mailto:info@summit-electronics.com">info@summit-electronics.com</a>

#### Document revision

| Rev    | Date       | changes                 |
|--------|------------|-------------------------|
| V01.00 | 23-12-2024 | First issue of document |