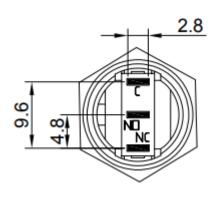

s | Description                                                      |
|-----------------------|------------------------------------------------------------------|
| Switch rating         | 5A/250VAC                                                        |
| LED                   | Included, common Anode/Cathode                                   |
| LED Color             | Green, Blue, Red, White, Yellow, RGB or a combination of colours |
| LED Voltage           | 3 V – 220 V                                                      |
| LED Current           | 3mA – 20mA                                                       |
| LED Life              | 40.000 hours                                                     |

#### **Dimensions**

\*unit: mm



# **Push Button**

SPB16-FN2-xxx-xxx







### Ordering information

Ordering can be done via <a href="www.summit-electronics.com">www.summit-electronics.com</a>. Please contact us for more information. Customisation of the product is available on request.

### **Technical support**

For all product questions please contact us via <a href="mailto:info@summit-electronics.com">info@summit-electronics.com</a>

#### Document revision

| Rev    | Date       | changes                 |
|--------|------------|-------------------------|
| V01.00 | 23-12-2024 | First issue of document |