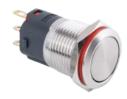

# **Push Button**

SPB16-FN2-xxx-xxx

### Description

Panel mounted Push buttons are used in a wide variety of applications and can be executed (without) LED lights and with a latching or momentary contact.

Description